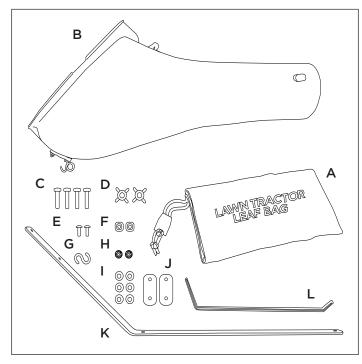

#### Kit Includes

|   | Description         | Qty. |
|---|---------------------|------|
| Α | 12 cu. ft. Leaf Bag | 1    |
| в | Deck Chute          | 1    |
| С | 3/8 in. Hex Bolt    | 4    |
| D | Four Lobe Knob      | 2    |
| Е | 1/4 Truss Head Bolt | 2    |
| F | 1/4 Flange Nut      | 2    |
| G | S-hook              | 1    |
| Н | 3/8 in. Flange Nut  | 2    |
| I | 3/8 in. Washer      | 6    |
| J | Extension Tab       | 2    |
| ĸ | Bag Bracket         | 1    |
| L | Guide Bracket       | 1    |