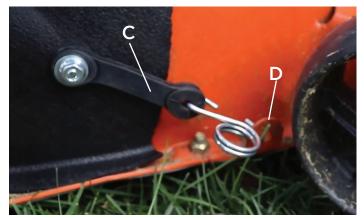

### Installation Instructions

1. Slide the Deck Chute (A) onto the tab (B) located on the front of the mower deck.

2. Attach the bungee cord (C) on the front of the Deck Chute to the hole in the metal tab (D) located on the front of the mower deck.