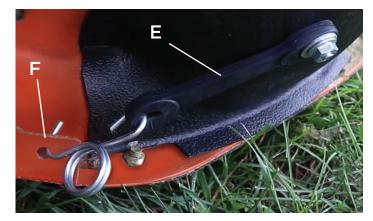

3. Attach the bungee cord (E) on the rear of the Deck Chute to the hole in the metal tab (F) located near the rear of the mower deck.