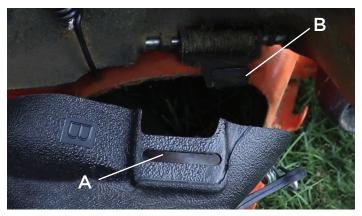

### Installation Instructions

1. Slide the Deck Chute (A) onto the tab (B) located on the front of the mower deck.

2. Attach the bungee cord (C) on the front of the Deck Chute to the hole in the metal tab (D) located on the front of the mower deck.